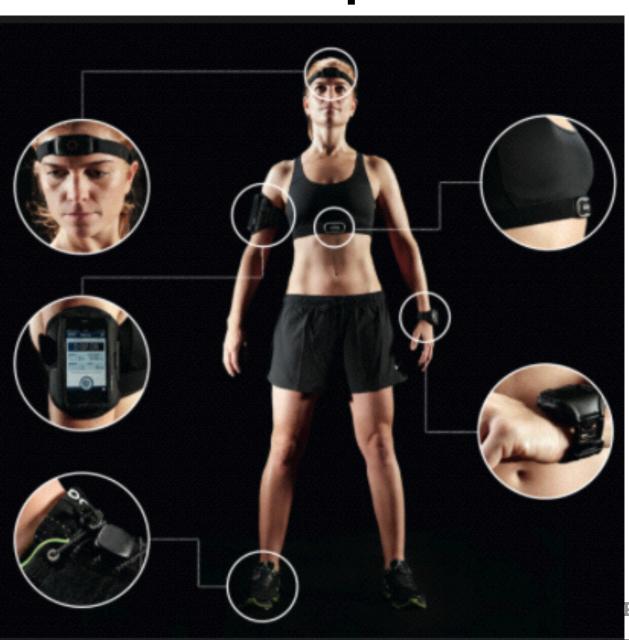

# when are we?

chnology Quarterly: Q1 2012 +

### he quantified self

### Counting every moment

chnology and health: Measuring your everyday activities can help improve your quality file, according to aficionados of "self-tracking"

ar 3rd 2012 | From the print edition

HE idea of measuring things to chart rogress towards a goal is commonplace in rge organisations. Governments tot up ade figures, hospital waiting times and cam results; companies measure their mover, profits and inventory. But the use metrics by individuals is rather less idespread, with the notable exceptions of exple who are trying to lose weight or approve their fitness. Most people do not utinely record their moods, sleeping atterns or activity levels, track how much cohol or caffeine they drink or chart how

"My pulse, as yours, doth temperately keep time" —Hamlet