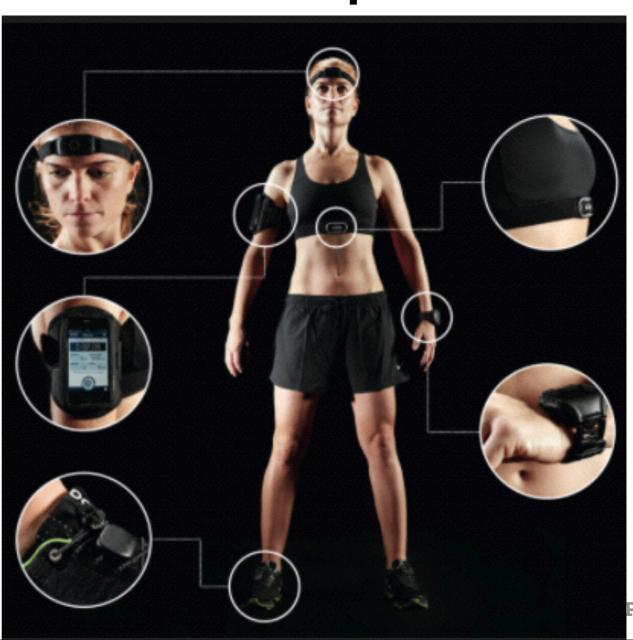

—Sinclair Lewis, The Job, 1917

chnology Quarterly: Q1 2012 +

#### he quantified self

#### Counting every moment

chnology and health: Measuring your everyday activities can help improve your quality life, according to aficionados of "self-tracking"

ar 3rd 2012 | From the print edition

HE idea of measuring things to chart regress towards a goal is commonplace in rge organisations. Governments tot up ade figures, hospital waiting times and cam results; companies measure their mover, profits and inventory. But the use important metrics by individuals is rather less idespread, with the notable exceptions of exple who are trying to lose weight or approve their fitness. Most people do not utinely record their moods, sleeping atterns or activity levels, track how much cohol or caffeine they drink or chart how

"My pulse, as yours, doth temperately keep time" —Hamlet