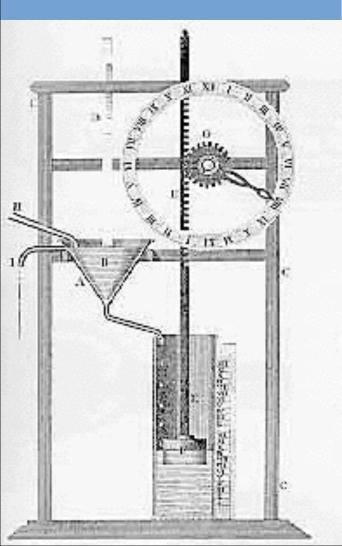

### feedback mechanisms

"feedback control dates at least from the waterclock of Ktesibios of Alexandria [3d C BC] no new feedback system .... [until the] thermostatic furnace."

-Beniger, Control through Communication