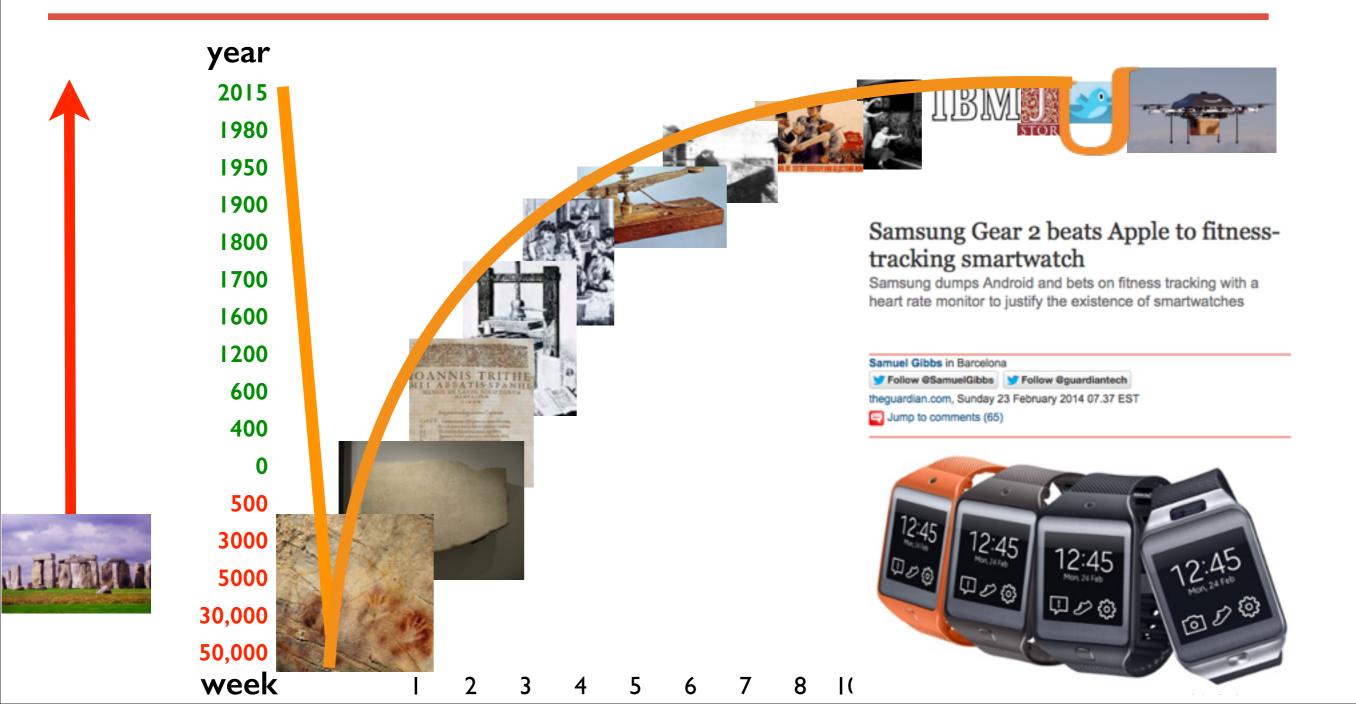

# when are we?

chnology Quarterly: Q1 2012 +

### he quantified self

### Counting every moment

chnology and health: Measuring your everyday activities can help improve your quality file, according to aficionados of "self-tracking"

ar 3rd 2012 | From the print edition

HE idea of measuring things to chart rogress towards a goal is commonplace in rge organisations. Governments tot up ade figures, hospital waiting times and cam results; companies measure their mover, profits and inventory. But the use metrics by individuals is rather less idespread, with the notable exceptions of exple who are trying to lose weight or approve their fitness. Most people do not utinely record their moods, sleeping atterns or activity levels, track how much cohol or caffeine they drink or chart how

"My pulse, as yours, doth temperately keep time" —Hamlet