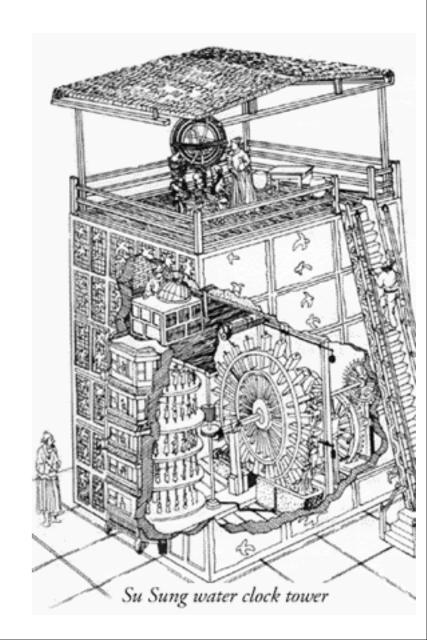

# clock time

3500 bce: sundials

1400 bce: Egyptian water clocks

700 ce: hourglasses

1086: Su Sung's water tower

"Wel sikerer was his crowyng in his logge Than is a clokke, or an abbey orlogge"