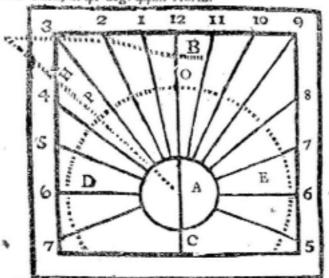

# computus

244 The Young Man's Best Campanion.

But to proceed to Dialing, the following Figure represents an Horizontal Dial, described for the Latitude of New-York, at 41 deg. 44m. North.

rieft, Draw the Meridian or 12 o'Clock Line BAC' and cross the same with the Line DE, at right Angles in the Point A, which must be the Center of your Dial, and the Line DE, is the 6 o'Clock Line; then take with your Compasses 60 Degrees from a Line of Chords, and with that Extent, setting one Foot in the Center at A, with the other describe the Circle DOE, which done, take from the same Line of Chords, all the Hour Arches in the sollowing Table; and placing one Foot of your Compasses in O, (where the Circle crosses the Meridian) with the other set off the Hour Arches both Ways upon the Circle DOE.

Latitude 41 Degrees 44m, North.

| - | Ho<br>Fore-<br>noon. | After-<br>noon. | Arches<br>D. M. |
|---|----------------------|-----------------|-----------------|
| ï | 11                   | 1               | 9 46            |
| ١ | 10                   | 2               | 20 22           |
| 1 | 9                    | 3               | 32 44 48 4      |
| 1 | 7                    | 5               | 67 22           |

**1668:** Joseph Moxon, Mechanick Dyalling

I748: George Fisher,

American Instructor

"the Art of

Dialling, and
how to erect and

fix any Dial"