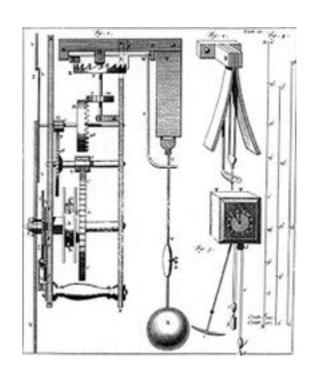

# higher tech

Richard of Wallingford 1292-1336

**I 300:** mechanical clocks Richard of Wallingford

**1656:** Huygens pendulum clock

**1660:** Hooke & the spring watch