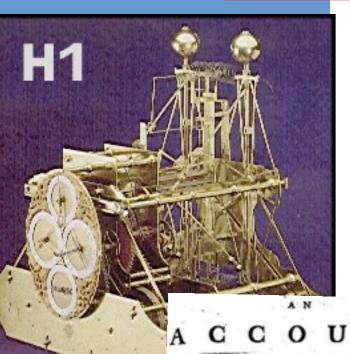

John Harrison 1693-1776

# RS plays defense

Harrison vs Men of Science

HI - Lisbon Trial, 1736

awarded prize, 1773

PROCEEDINGS,

IN ORDER TO THE

DISCOVERY

LONGITUDE:

RIGHT HONOURABLE \*\*\*\*\*\*

MEMBER OF PARLIAMENT.

Printed by T. and J. W. PASHAM, in Black-Frian, and Sold by the Booksellers, in London and Westminster. M.DCC.LEHR.

C C O U N T NARRATIVE PRINCIPLES REMARKS

PROCEEDINGS

The DISCOVERY of

Longitude at Sea;

Mr. JOHN HARRISON'S TIME-KEEPER;

Subfequent to those published in the Year

Printed for the AUTHOR, and Sold by Mr. SANDEY, in Fleet-Street.

MDCCLXV.

MR. HARRISON'S TIME-KEEPER,

PLATES OF THE SAME.

JOHN NOURIE, AND MESS. MOUNT AND PAGE.

PAMPHLET

Lately published by the

Rev. Mr. MASKELYNE,

Under the Authoratety of the

BOARD OF LONGITUDE.

By JOHN HARRISON.

LONDON: Printed for W. SANDBY in Fleetstreet. MDCCLXVII. ( PRICE SIXPENCE, )

SUCH MECHANISM AS WILL AFFORD A NICE, OR TRUE

MENSURATION OF TIME;

TOCKTHER WITH SOME ACCOUNT

ATTEMPTS for the DISCOVERY OF THE

LONGITUDE BY THE MOON:

AN ACCOUNT