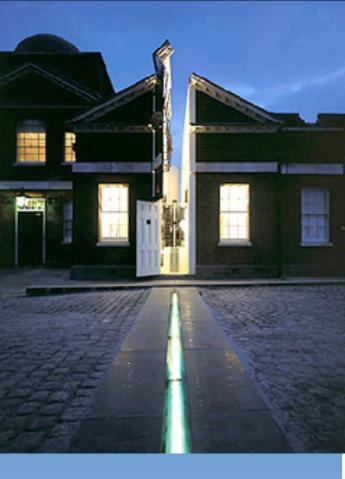

### When did Internet Time start?

The BMT Meridian was inaugurated on October 23rd, 1998, in the presence of Nicholas Negroponte, founder and director of the media laboratory at the Massachusetts Institute of Technology.

### Where is the Internet Time meridian?

Biel Meantime (BMT) is the universal reference for internet time. A day in internet time begins at midnight BMT (@OOO Swatch .Beats) (Central European Wintertime).

The Meridian is marked for all to see on the facade of the Swatch International headquarters on Jakob-Staempfli Street, Biel, Switzerland.