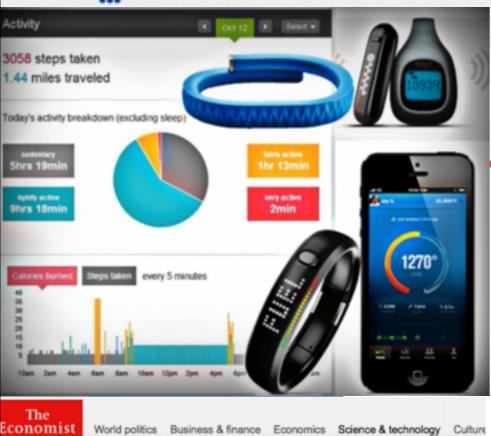

# when are we?

chnology Quarterly: Q1 2012 +

### he quantified self

### Counting every moment

chnology and health: Measuring your everyday activities can help improve your quality file, according to aficionados of "self-tracking"

ar 3rd 2012 | From the print edition

HE idea of measuring things to chart rogress towards a goal is commonplace in rge organisations. Governments tot up ade figures, hospital waiting times and cam results; companies measure their mover, profits and inventory. But the use metrics by individuals is rather less idespread, with the notable exceptions of exple who are trying to lose weight or approve their fitness. Most people do not utinely record their moods, sleeping atterns or activity levels, track how much cohol or caffeine they drink or chart how

"My pulse, as yours, doth temperately keep time" —Hamlet