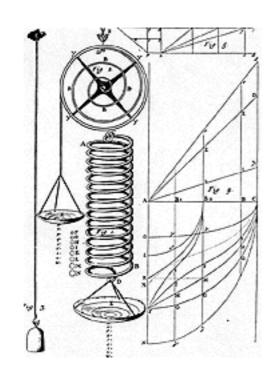

# higher tech

Richard of Wallingford 1292-1336

**I 300:** mechanical clocks Richard of Wallingford

**1656:** Huygens pendulum clock

**1660:** Hooke & the spring watch