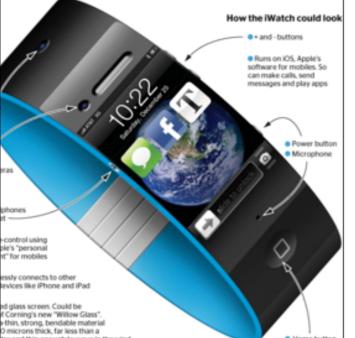

# when are we?

chnology Quarterly: Q1 2012 +

### he quantified self

### Counting every moment

chnology and health: Measuring your everyday activities can help improve your quality file, according to aficionados of "self-tracking"

ar 3rd 2012 | From the print edition

HE idea of measuring things to chart rogress towards a goal is commonplace in rge organisations. Governments tot up ade figures, hospital waiting times and cam results; companies measure their mover, profits and inventory. But the use metrics by individuals is rather less idespread, with the notable exceptions of exple who are trying to lose weight or approve their fitness. Most people do not utinely record their moods, sleeping atterns or activity levels, track how much cohol or caffeine they drink or chart how

"My pulse, as yours, doth temperately keep time" —Hamlet